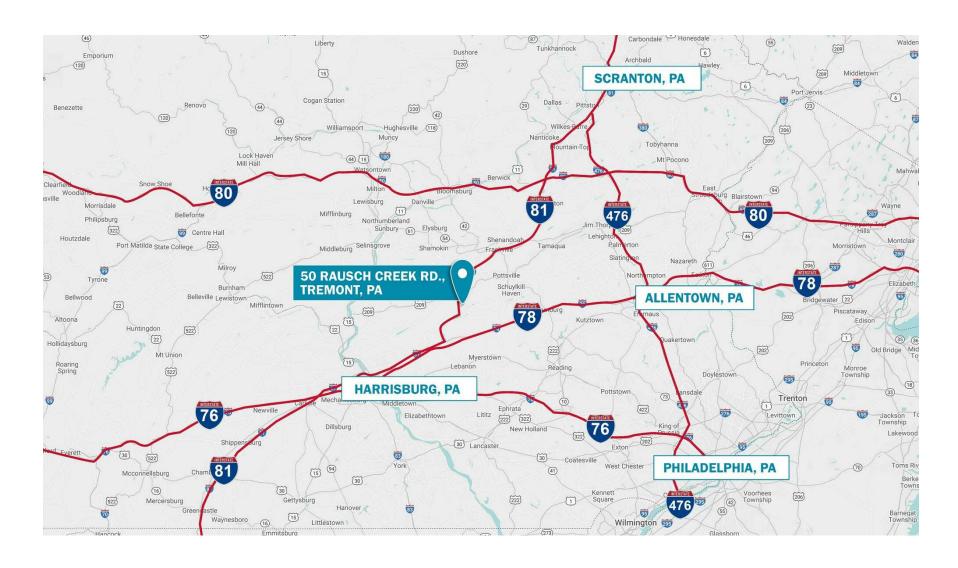

#### PROPERTY HIGHLIGHTS

- 1,294,548 SF on 172.9 Acres
- 1-story
- 39'6" clear ceiling height
- 114 Loading Docks, 3 Drive-In
- Built in 2001, renovated in 2018 and 2019
- 450 standard parking spaces
- 700 truck parking spaces
- Zoned IC Industrial/Commercial (Tremont Township)
- The Tremont distribution center is strategically located to service the Northeastern and Mid-Atlantic regions in the United States. The 1,294,548-square foot facility was built in 2001 and is situated on 172.9 acres of land. The property consists of one building that is split into two main distribution centers with vacant land on all four sides of the property. The distribution center is immediately adjacent to U.S. Route 209 to the north and Interstate 81 to the west—providing an easy route to the Philadelphia, PA metro market.