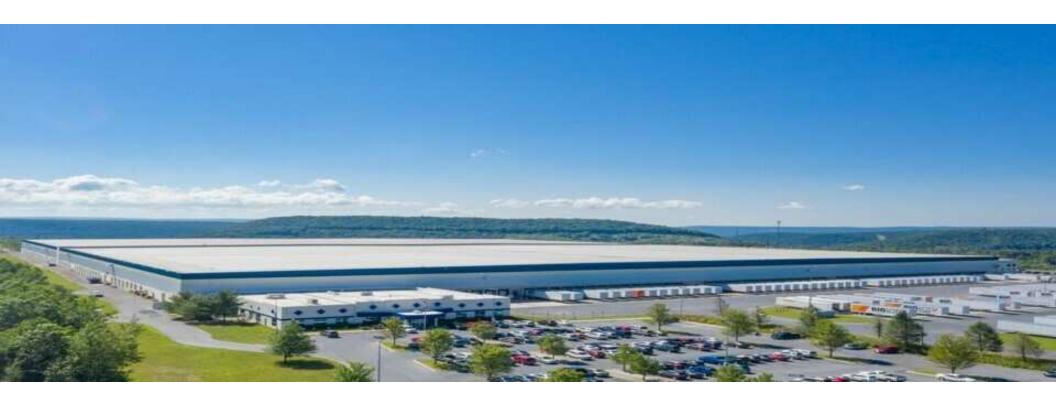

#### PROPERTY HIGHLIGHTS

- 1,294,548 SF on 172.9 Acres
- 1-story
- 39'6" clear ceiling height
- 114 Loading Docks, 3 Drive-In
- Built in 2001, renovated in 2018 and 2019
- 450 standard parking spaces
- 700 truck parking spaces
- Zoned IC Industrial/Commercial (Tremont Township)
- The Tremont distribution center is strategically located to service the Northeastern and Mid-Atlantic regions in the United States. The 1,294,548-square foot facility was built in 2001 and is situated on 172.9 acres of land. The property consists of one building that is split into two main distribution centers with vacant land on all four sides of the property. The distribution center is immediately adjacent to U.S. Route 209 to the north and Interstate 81 to the west—providing an easy route to the Philadelphia, PA metro market.