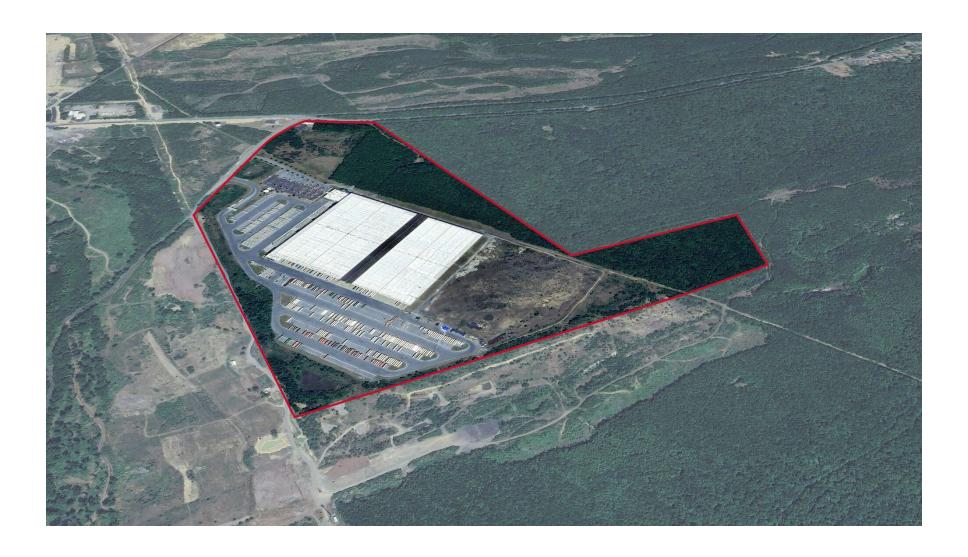

#### PROPERTY HIGHLIGHTS

- 1,294,548 SF on 172.9 Acres
- 1-story
- 39'6" clear ceiling height
- 114 Loading Docks, 3 Drive-In
- Built in 2001, renovated in 2018 and 2019
- 450 standard parking spaces
- 700 truck parking spaces
- Zoned IC Industrial/Commercial (Tremont Township)
- The Tremont distribution center is strategically located to service the Northeastern and Mid-Atlantic regions in the United States. The 1,294,548-square foot facility was built in 2001 and is situated on 172.9 acres of land. The property consists of one building that is split into two main distribution centers with vacant land on all four sides of the property. The distribution center is immediately adjacent to U.S. Route 209 to the north and Interstate 81 to the west—providing an easy route to the Philadelphia, PA metro market.