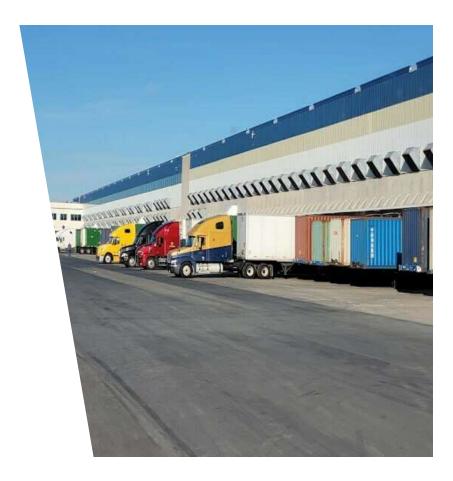

LIGHTS

- 1,294,548 SF on 172.9 Acres
- 1-story
- 39'6" clear ceiling height
- 114 Loading Docks, 3 Drive-In
- Built in 2001, renovated in 2018 and 2019
- 450 standard parking spaces
- 700 truck parking spaces
- Zoned IC Industrial/Commercial (Tremont Township)
- The Tremont distribution center is strategically located to service the Northeastern and Mid-Atlantic regions in the United States. The 1,294,548-square foot facility was built in 2001 and is situated on 172.9 acres of land. The property consists of one building that is split into two main distribution centers with vacant land on all four sides of the property. The distribution center is immediately adjacent to U.S. Route 209 to the north and Interstate 81 to the west—providing an easy route to the Philadelphia, PA metro market.





### **ADDITIONAL PHOTOS**





#### **ADDITIONAL PHOTOS**





#### CONTACT



**Timothy Pennington**Partner & Senior Vice President **215.448.6266**tpennington@binswanger.com



Matt Corrigan
Senior Vice President
215.448.6018
mcorrigan@binswanger.com



Three Logan Square 1717 Arch Street, Suite 5100 Philadelphia, PA 19103 Phone: 215.448.6000 binswanger.com

The information contained herein is from sources deemed reliable, but no warranty or representation is made as to the accuracy thereof and no liability may be imposed.