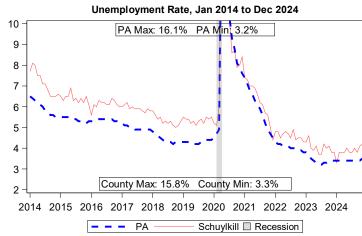

Notes: Current month's data are preliminary. Data are Seasonally Adjusted.

| Unemployment Compensation Exhaustees |        |           |         |          |  |  |  |
|--------------------------------------|--------|-----------|---------|----------|--|--|--|
| Jan 2024 to Dec 2024                 | Volu   | me        | Percent | of Total |  |  |  |
| Pre-UC Industry                      | County | County PA |         | PA       |  |  |  |
| Natural Resources and Mining         | 30     | 660       | 3.5%    | 1.0%     |  |  |  |
| Construction                         | 110    | 7,410     | 12.5%   | 10.5%    |  |  |  |
| Manufacturing                        | 170    | 8,040     | 19.5%   | 11.5%    |  |  |  |
| Trade, Transportation, and Utilities | 250    | 13,440    | 28.5%   | 19.5%    |  |  |  |
| Information                          | 10     | 1,560     | 1.0%    | 2.0%     |  |  |  |
| Financial Activities                 | 20     | 4,060     | 2.5%    | 6.0%     |  |  |  |
| Professional and Business Services   | 80     | 14,290    | 9.0%    | 20.5%    |  |  |  |
| Education and Health Service         | 120    | 11,000    | 13.5%   | 16.0%    |  |  |  |
| Leisure and Hospitality              | 50     | 5,270     | 5.5%    | 7.5%     |  |  |  |
| Other Services                       | 20     | 1,910     | 2.5%    | 3.0%     |  |  |  |
| Public Administration                | 20     | 1,430     | 2.5%    | 2.0%     |  |  |  |
| Unclassified Industry                | 0      | 380       | 0.0%    | 0.5%     |  |  |  |
| Total                                | 880    | 69,450    | 100%    | 100%     |  |  |  |