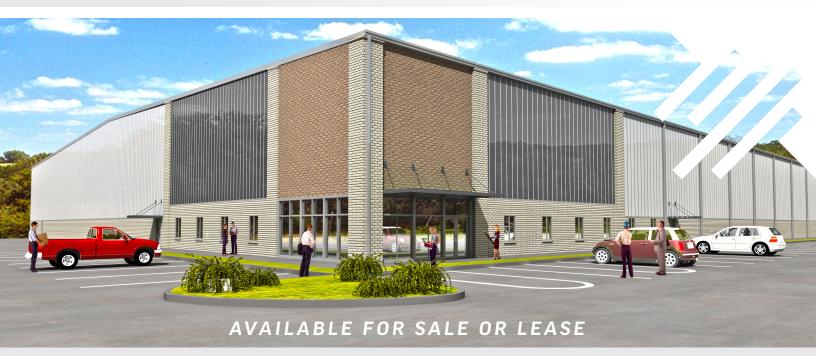

# HIGHRIDGE LOT 6

KEYSTONE BLVD., CASS TWP., SCHUYLKILL COUNTY, PA

**75,000 SF**— 6.5 ACRES —

## **PROPERTY HIGHLIGHTS**

- PAD READY & FULLY ENTITLED
- LOCATED .5 MILES TO I-81
- LERTA TAX INCENTIVE

FRANK ZUKAS 570.622.1943 FZUKAS@SED-CO.COM MARK MINNIG 570.622.1943 MMINNIG@SED-CO.COM

# HIGHRIDGE LOT 6

**FRANK ZUKAS** 570.622.1943 FZUKAS@SED-CO.COM **MARK MINNIG** 570.622.1943 MMINNIG@SED-CO.COM

**±75,000** SQUARE FEET

±10 DOCK DOORS

±22 TRAILER PARKING

PARKING

**BUILDING AREA DIMENSIONS CLEAR HEIGHT** 