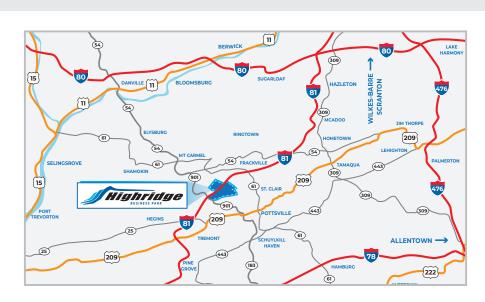

### STRATEGICALLY LOCATED

**DIRECTLY OFF EXIT 116 OF I-81** WITH IMMEDIATE ACCESS TO PA-901

**INTERSTATE 81** 1 MINUTE **INTERSTATE 80 45 MINUTES INTERSTATE 78** 35 MINUTES

### **LOCATION ADVANTAGES**

| PHILADELPHIA, PA      | 106 MILES |
|-----------------------|-----------|
| BALTIMORE, MD         | 130 MILES |
| NEW YORK, NY          | 150 MILES |
| WASHINGTON, DC        | 170 MILES |
| PORT OF BALTIMORE     | 130 MILES |
| PORT OF NEW YORK      | 145 MILES |
| WILKES-BARRE/SCRANTON |           |

INTERNATIONAL AIRPORT 62 MILES