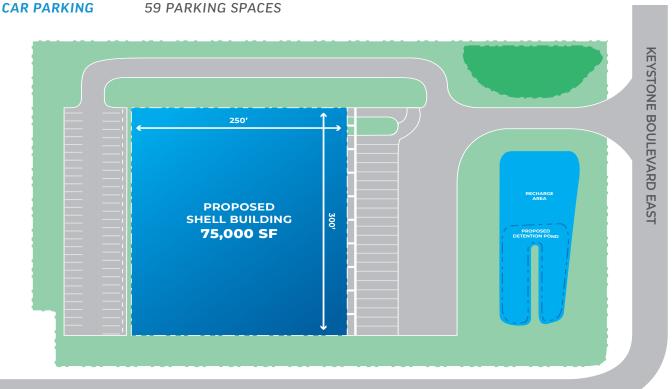

# HIGHRIDGE LOT 6

**FRANK ZUKAS** 570.622.1943 FZUKAS@SED-CO.COM **MARK MINNIG** 570.622.1943 MMINNIG@SED-CO.COM

**±75,000** SQUARE FEET

±10 DOCK DOORS

±22 TRAILER PARKING

PARKING

**BUILDING AREA DIMENSIONS CLEAR HEIGHT** 

**LOADING DOCKS TRAILER PARKING**  75,000 SF 300' X 260' 100' HEIGHT 10 DOCK DOORS

22 PARKING SPACES 59 PARKING SPACES **INTERNET** WATER **SEWER ELECTRICITY PROPANE** 

VERIZON (FIBER) SCHUYLKILL COUNTY MUNICIPAL SCHUYLKILL COUNTY MUNICIPAL