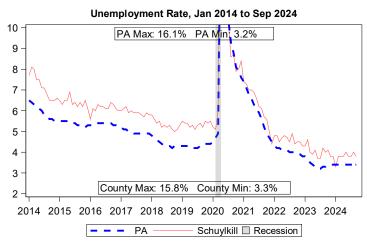

Source: Bureau of Economic Analysis

| Local Area Unemployment Statistics |        |           |  |  |  |  |
|------------------------------------|--------|-----------|--|--|--|--|
| Sep 2024 County PA                 |        |           |  |  |  |  |
| Unemployment Rate                  | 3.8%   | 3.4%      |  |  |  |  |
| Labor Force                        | 64,900 | 6,556,000 |  |  |  |  |
| Employed                           | 62,400 | 6,334,000 |  |  |  |  |
| Unemployed                         | 2,500  | 222,000   |  |  |  |  |