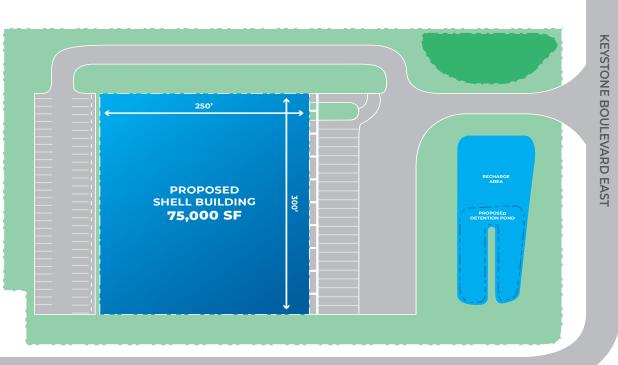

## HIGHRIDGE LOT 6

**FRANK ZUKAS** 570.622.1943 FZUKAS@SED-CO.COM **MARK MINNIG** 570.622.1943 MMINNIG@SED-CO.COM

**±75,000** SQUARE FEET

±10 DOCK DOORS

TRAILER **PARKING**  ±59 CAR **PARKING** 

**BUILDING AREA DIMENSIONS CLEAR HEIGHT** 

**CAR PARKING** 

300' X 260' 100' HEIGHT **LOADING DOCKS** 10 DOCK DOORS TRAILER PARKING

22 PARKING SPACES 59 PARKING SPACES

75,000 SF

INTERNET WATER **SEWER ELECTRICITY** 

**NATURAL GAS** 

VERIZON (FIBER)

SCHUYLKILL COUNTY MUNICIPAL SCHUYLKILL COUNTY MUNICIPAL

#### **KEYSTONE BOULEVARD EAST**