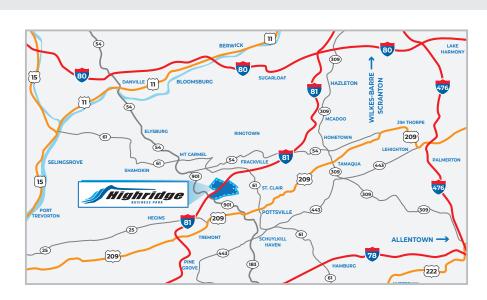

### STRATEGICALLY LOCATED

DIRECTLY OFF EXIT 119 OF I-81 WITH IMMEDIATE ACCESS TO PA-901

**INTERSTATE 81** 1 MINUTE **INTERSTATE 80 45 MINUTES INTERSTATE 78** 35 MINUTES

### **LOCATION ADVANTAGES**

PHILADELPHIA. PA 106 MILES 130 MILES BALTIMORE, MD **NEW YORK. NY** 150 MILES WASHINGTON, DC 170 MILES

PORT OF BALTIMORE 130 MILES PORT OF NEW YORK 145 MILES

WILKES-BARRE/SCRANTON

INTERNATIONAL AIRPORT 62 MILES