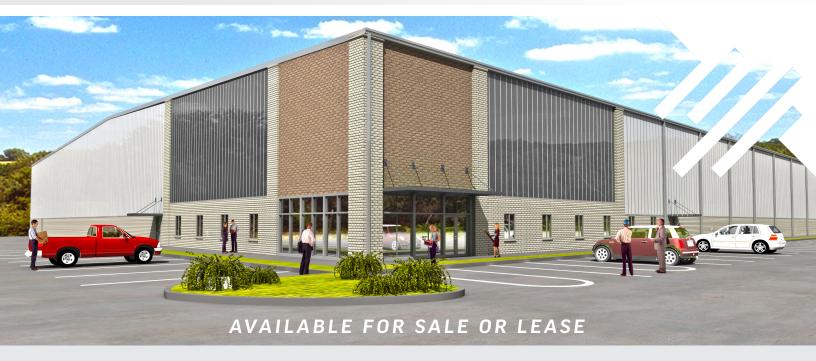

## **HIGHRIDGE LOT 6**

KEYSTONE BLVD., CASS TWP., SCHUYLKILL COUNTY, PA

— BUILD-TO-SUIT —
75,000 SF
— 6.5 ACRES —

### **PROPERTY HIGHLIGHTS**

- PAD READY & FULLY ENTITLED
- LOCATED .5 MILES TO I-81
- LERTA TAX INCENTIVE

FRANK ZUKAS 570.622.1943 FZUKAS@SED-CO.COM MARK MINNIG 570.622.1943 MMINNIG@SED-CO.COM