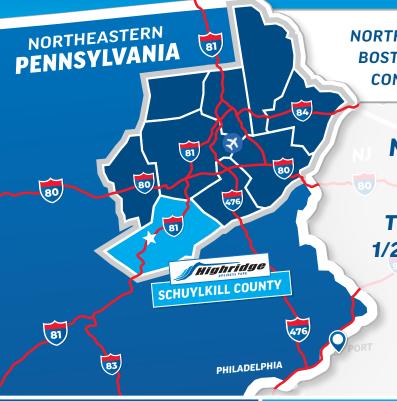

# NORTHEASTERN PA

ONE OF THE MOST CENTRALLY LOCATED REGIONS IN THE U.S.

NORTHEASTERN PA IS IN THE CENTER OF THE BOSTON-WASHINGTON CORRIDOR & AT THE CONFLUENCE OF SIX MAJOR HIGHWAYS!

## INTERSTATE ACCESS

'THE NORTHEAST'S INTERSTATE HUB'
THE PLACE WHERE INTERSTATES
80, 81, 84, AND 476 MEET!