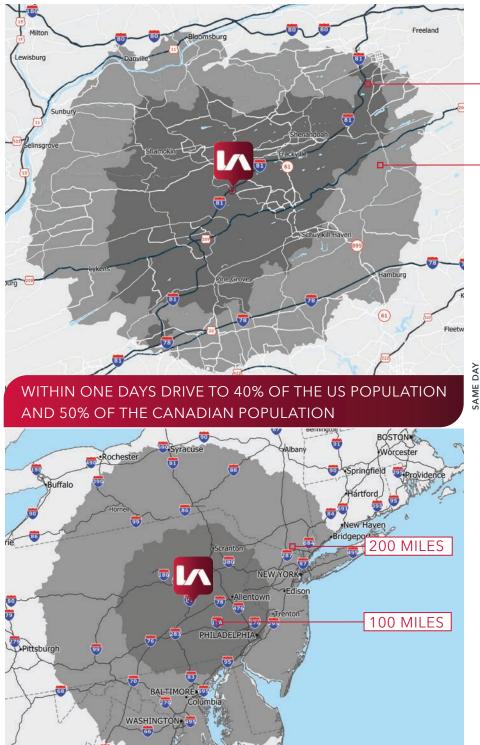

#### MARKET ACCESS AND INFRASTRUCTURE

|                         | LOCATION                                                                     | MILES    | MINUTES  |
|-------------------------|------------------------------------------------------------------------------|----------|----------|
| DELIVERY                | Philadelphia                                                                 | 106      | 125      |
|                         | New York City                                                                | 158      | 166      |
|                         | Washington DC                                                                | 173      | 180      |
|                         | Baltimore                                                                    | 133      | 131      |
| PORTS                   | Port of NY/NJ (Newark)                                                       | 136      | 156      |
|                         | Port of Philadelphia                                                         | 111      | 131      |
|                         | Port of Baltimore                                                            | 134      | 138      |
| AIRPORTS                | Philadelphia (PHL)                                                           | 113      | 129      |
|                         | Lehigh Valley International (ABE)                                            | 59       | 77       |
|                         | Harrisburg International (MDT)                                               | 59       | 62       |
|                         | Newark Liberty International                                                 | 134      | 148      |
| CILITIES                | LOCATION                                                                     | MILES    | MINUTES  |
|                         | FedEx Ground Hub<br>Northampton, PA                                          | 60       | 83       |
|                         | FedEx Ground                                                                 |          |          |
| Ū                       | Middletown, PA                                                               | 57       | 61       |
| CEL FACI                |                                                                              | 57<br>59 | 61<br>62 |
| <b>DR PARCEL FACI</b>   | Middletown, PA<br>UPS                                                        |          |          |
| MAJOR PARCEL FACILITIES | Middletown, PA<br>UPS<br>Middletown, PA<br>UPS                               | 59       | 62       |
| MAJOR PARCEL FACI       | Middletown, PA<br>UPS<br>Middletown, PA<br>UPS<br>Easton, PA<br>FedEx Ground | 59<br>73 | 62<br>93 |