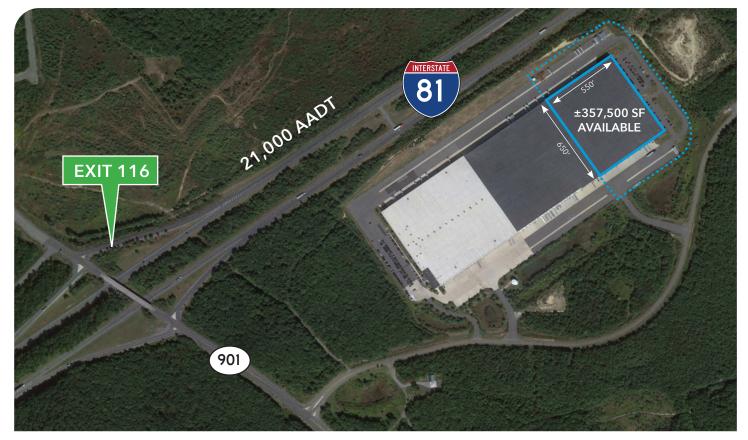

### **SITE PLAN**

### **PROPERTY OVERVIEW**

| AVAILABLE   UNIT 2:         | ±357,500 SF                         |
|-----------------------------|-------------------------------------|
| MAIN OFFICE &<br>BREAKROOM: | ±8,687 SF                           |
| SHIPPING OFFICES:           | ±500 SF & 475 SF                    |
| CLEAR HEIGHT:               | 36'                                 |
| LOADING DOCKS:              | 40, expandable to 92                |
| AUTO PARKING:               | 148                                 |
| TRAILER PARKING:            | 104<br>(89 off-wall and 15 on-wall) |
| TRUCK COURT                 | 185′                                |