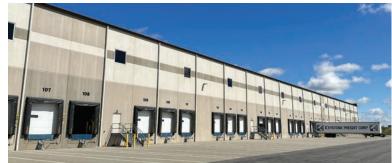

### **PROPERTY OVERVIEW**

| AVAILABLE   UNIT 2:         | ±357,500 SF                         |
|-----------------------------|-------------------------------------|
| MAIN OFFICE &<br>BREAKROOM: | ±8,687 SF                           |
| SHIPPING OFFICES:           | ±500 SF & 475 SF                    |
| CLEAR HEIGHT:               | 36'                                 |
| LOADING DOCKS:              | 40, expandable to 92                |
| AUTO PARKING:               | 148                                 |
| TRAILER PARKING:            | 104<br>(89 off-wall and 15 on-wall) |
| TRUCK COURT                 | 185′                                |