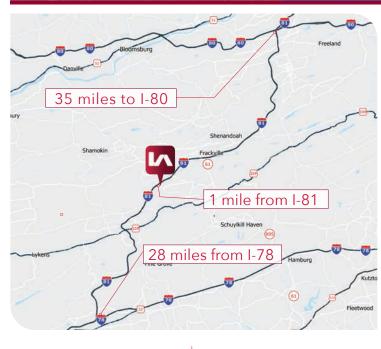

#### MARKET ACCESS AND INFRASTRUCTURE

|                         | LOCATION                                                                     | MILES    | MINUTES  |
|-------------------------|------------------------------------------------------------------------------|----------|----------|
| DELIVERY                | Philadelphia                                                                 | 106      | 125      |
|                         | New York City                                                                | 158      | 166      |
|                         | Washington DC                                                                | 173      | 180      |
|                         | Baltimore                                                                    | 133      | 131      |
| PORTS                   | Port of NY/NJ (Newark)                                                       | 136      | 156      |
|                         | Port of Philadelphia                                                         | 111      | 131      |
|                         | Port of Baltimore                                                            | 134      | 138      |
| AIRPORTS                | Philadelphia (PHL)                                                           | 113      | 129      |
|                         | Lehigh Valley International (ABE)                                            | 59       | 77       |
|                         | Harrisburg International (MDT)                                               | 59       | 62       |
|                         | Newark Liberty International                                                 | 134      | 148      |
| CILITIES                | LOCATION                                                                     | MILES    | MINUTES  |
|                         | FedEx Ground Hub<br>Northampton, PA                                          | 60       | 83       |
|                         | FedEx Ground                                                                 |          |          |
| Ū                       | Middletown, PA                                                               | 57       | 61       |
| CEL FACI                |                                                                              | 57<br>59 | 61<br>62 |
| <b>DR PARCEL FACI</b>   | Middletown, PA<br>UPS                                                        |          |          |
| MAJOR PARCEL FACILITIES | Middletown, PA<br>UPS<br>Middletown, PA<br>UPS                               | 59       | 62       |
| MAJOR PARCEL FACI       | Middletown, PA<br>UPS<br>Middletown, PA<br>UPS<br>Easton, PA<br>FedEx Ground | 59<br>73 | 62<br>93 |