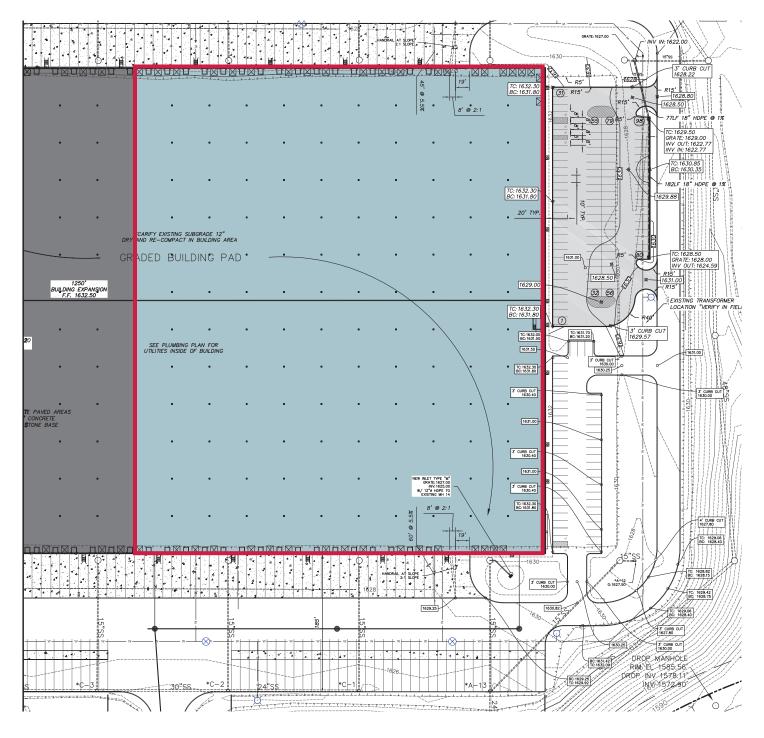

ates.com D 610.215.2320

### **PROPERTY OVERVIEW**

| AVAILABLE   UNIT 2:         | ±357,500 SF                         |
|-----------------------------|-------------------------------------|
| MAIN OFFICE &<br>BREAKROOM: | ±8,687 SF                           |
| SHIPPING OFFICES:           | ±500 SF & 475 SF                    |
| CLEAR HEIGHT:               | 36'                                 |
| LOADING DOCKS:              | 40, expandable to 92                |
| AUTO PARKING:               | 148                                 |
| TRAILER PARKING:            | 104<br>(89 off-wall and 15 on-wall) |
| TRUCK COURT                 | 185′                                |

Ed Skonecki eskonecki@lee-associates.com D 717.562.0901

67 KEYSTONE BOULEVARD



POTTSVILLE, PA

### **SITE PLAN**



# Brian Knowles, CCIM, SIOR bknowles@lee-associates.com

D 610.400.0484

#### Lee Fittipaldi

lfittipaldi@lee-associates.com D 610.215.2320

#### Ed Skonecki

eskonecki@lee-associates.com D 717.562.0901

**67 KEYSTONE BOULEVARD** POTTSVILLE, PA



### **FLOOR PLAN**



D 610.400.0484

lfittipaldi@lee-associates.com D 610.215.2320

D 717.562.0901

# 67 KEYSTONE BOULEVARD

POTTSVILLE, PA











Brian Knowles, CCIM, SIOR bknowles@lee-associates.com D 610.400.0484 Lee Fittipaldi Ifittipaldi@lee-associates.com D 610.215.2320 Ed Skonecki eskonecki@lee-associates.com D 717.562.0901

# 67 KEYSTONE BOULEVARD

POTTSVILLE, PA





#### 30 MINUTE DRIVE

Population 154,419 Age 18+ 124,422

### 30 MILE DRIVE

Population 315,289 Age 18+ 251,307

#### MARKET ACCESS AND INFRASTRUCTURE

|