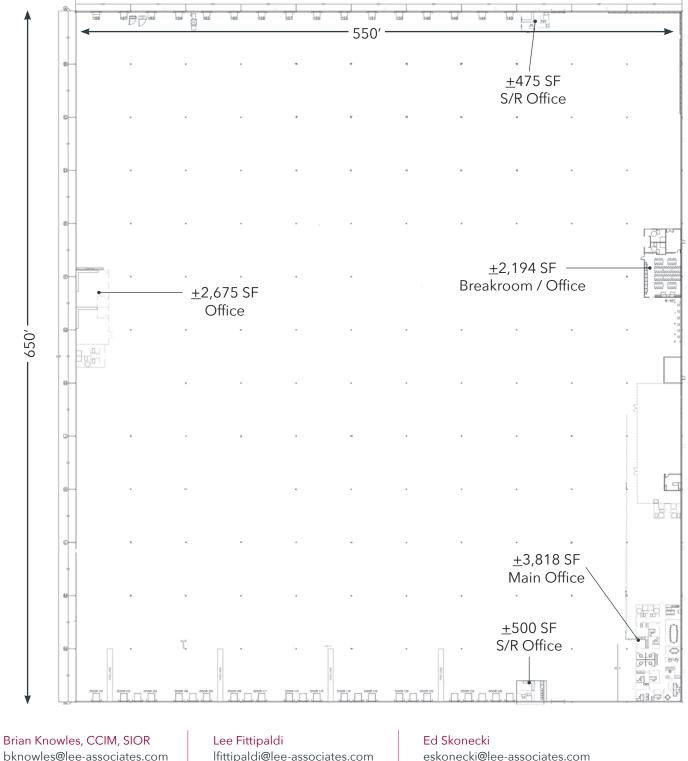

### **PROPERTY OVERVIEW**

| AVAILABLE   UNIT 2:         | ±357,500 SF                         |
|-----------------------------|-------------------------------------|
| MAIN OFFICE &<br>BREAKROOM: | ±8,687 SF                           |
| SHIPPING OFFICES:           | ±500 SF & 475 SF                    |
| CLEAR HEIGHT:               | 36'                                 |
| LOADING DOCKS:              | 40, expandable to 92                |
| AUTO PARKING:               | 148                                 |
| TRAILER PARKING:            | 104<br>(89 off-wall and 15 on-wall) |
| TRUCK COURT                 | 185′                                |

### **FLOOR PLAN**

D 610.400.0484

lfittipaldi@lee-associates.com D 610.215.2320

D 717.562.0901